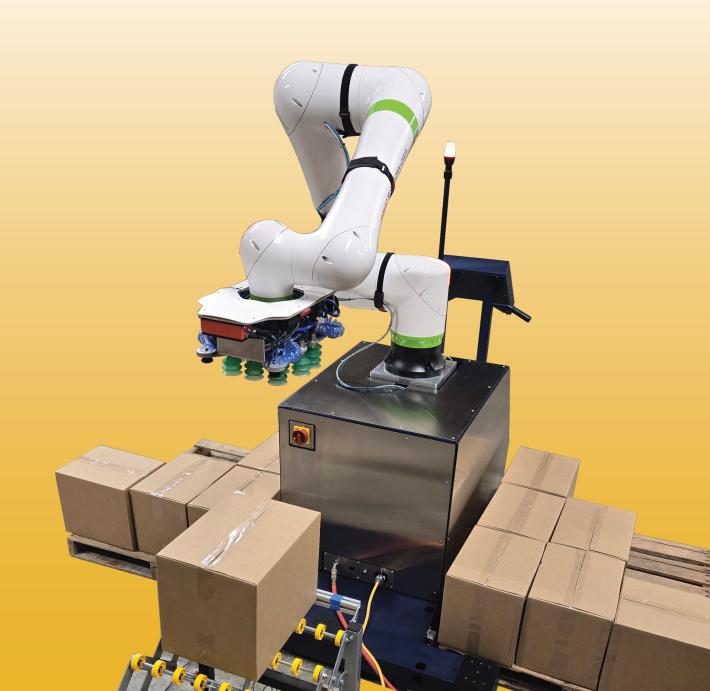

# THE RIG PALLETIZER

End of line automation that your team can count on.

#### **RIG STANDARD SPECIFICATIONS**

| Base                 | Mobile Cart or Stationary Pedestel    |
|----------------------|---------------------------------------|
| Robot                | FANUC CRX 25/30ia Collaborative Robot |
| Stack Height         | 60"                                   |
| Max Box Weight       | 45 lbs                                |
| Cycle Times          | 6 per minute                          |
| Palletizing Stations | s 1-2                                 |
| Feeding Lines        | 1-2                                   |
| Pallet Locator       | Pallet stops with photoeye sensors    |
| Box Locator          | LiDAR & pick validation sensor        |
| Pick Tool            | Top or side pick                      |
| Example Layout       | 9'2" x 12'3"                          |
| User Interface       | OnLogic Industrial PC Touchscreen HMI |
| Software             | RGS Full Stack                        |
| Safety               | 360 degree area scanners              |
| Accessories          | Dual-line conveyor, Slip sheet rack   |
| Installation time    | Ready to use in 1 day                 |

#### **FLEXIBLE LAYOUT & CONFIGURATION**

Subsystems customized to your process and product mix.

Faster cycle times, higher payloads, taller stack heights, layout, and alternative product types are easily accommodated.