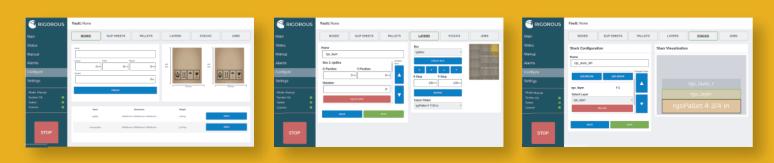

## **RGS FULL STACK**

Smarter palletizing software for the whole team.

#### DRAG AND DROP JOB CONFIGURATION

EASY TO OPERATE TOUCHSCREEN WITH AUTOMATIC ERROR HANDLING

CLOUD BASED
PRODUCTIVITY METRICS
& DATA ANALYTICS